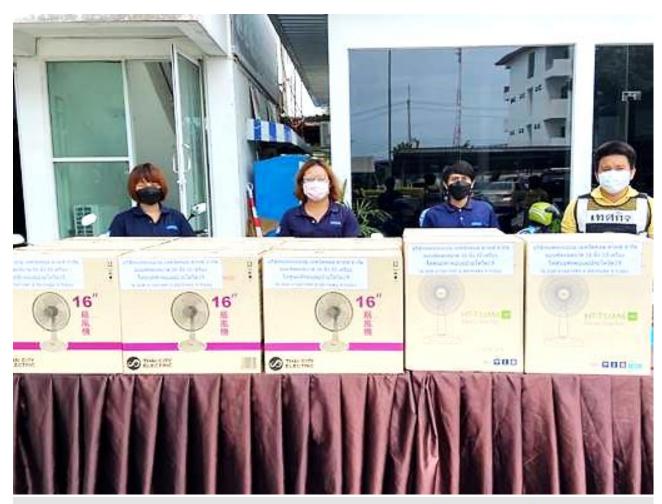

#### **SOCIAL CHARITY 2021**

In the midst of the Covid-19 epidemic crisis which has a large number of people who infected or socially disadvantaged, The Mapyangporn Sub-District Administrative Organization has set up new Community Isolation Center and had requested necessary items from the local organizations.

On August 2, 2021 Patterer Technical Parts Co., Ltd. supported 10 electric fans to their office at Pluakdaeng District to encourage the community power.

ในนามบริษัทแพทเทอเร่อ เทคนิคคอล พาทส์ จำกัด ร่วมสนับสนุนพัดลมตั้งโต๊ะขนาด 16 นิ้วจำนวน 10 เครื่อง ให้ศูนย์พักคอยผู้ป่วยจากไวรัสโควิด-19 ณ องค์การบริหารส่วนตำบลมาบยางพร อำเภอปลวกแดง จังหวัดระยอง วันที่ 2 สิงหาคม 2564